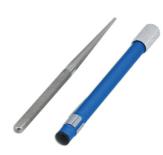

## **Double Ended Diamond Sharpener**

A compact sharpening tool, with a pen-style design, that features a double-ended diamond coated file with round tapered, flat, half round and grooved sharpening surfaces. Suitable for a sharpening a wide range of blades, tools and fishhooks together with cleaning electrical connectors and removing corrosion. Especially useful for cleaning hard to reach trailer socket terminals.

## **Additional Information**

- Multi-purpose blade sharpener with a hard diamond coating.
- Features a reversable sharpening file with round tapered, flat, half round & grooved surfaces.
- Ideal for sharpening a wide variety of tools, knives, fishhooks etc. •
- Tapered end can be used for a variety of uses including removing corrosion from automotive electrical connectors including hard to reach trailer socket connectors.
- · Pen-style design with knurled grip, anodised finish & a pocket clip.