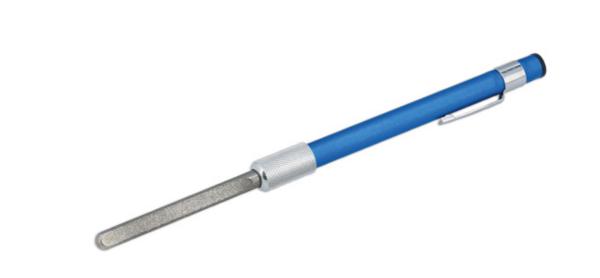

## **Double Ended Diamond Sharpener**

A compact sharpening tool, with a pen-style design, that features a double-ended diamond coated file with round tapered, flat, half round and grooved sharpening surfaces. Suitable for a sharpening a wide range of blades, tools and fishhooks together with cleaning electrical connectors and removing corrosion. Especially useful for cleaning hard to reach trailer socket terminals.

## **Additional Information**

- Multi-purpose blade sharpener with a hard diamond coating.
- Features a reversable sharpening file with round tapered, flat, half round & grooved surfaces.
- Ideal for sharpening a wide variety of tools, knives, fishhooks etc. •
- Tapered end can be used for a variety of uses including removing corrosion from automotive electrical connectors including hard to reach trailer socket connectors.
- · Pen-style design with knurled grip, anodised finish & a pocket clip.