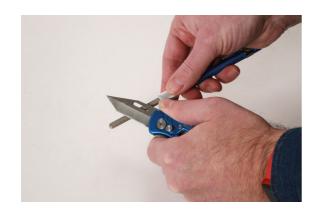

## **Double Ended Diamond Sharpener**

A compact sharpening tool, with a pen-style design, that features a double-ended diamond coated file with round tapered, flat, half round and grooved sharpening surfaces. Suitable for a sharpening a wide range of blades, tools and fishhooks together with cleaning electrical connectors and removing corrosion. Especially useful for cleaning hard to reach trailer socket terminals.

## **Additional Information**

- Multi-purpose blade sharpener with a hard diamond coating.
- Features a reversable sharpening file with round tapered, flat, half round & grooved surfaces.
- Ideal for sharpening a wide variety of tools, knives, fishhooks etc. •
- Tapered end can be used for a variety of uses including removing corrosion from automotive electrical connectors including hard to reach trailer socket connectors.
- · Pen-style design with knurled grip, anodised finish & a pocket clip.