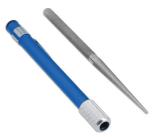

## **Double Ended Diamond Sharpener**

A compact sharpening tool, with a pen-style design, that features a double-ended diamond coated file with round tapered, flat, half round and grooved sharpening surfaces. Suitable for a sharpening a wide range of blades, tools and fishhooks together with cleaning electrical connectors and removing corrosion. Especially useful for cleaning hard to reach trailer socket terminals.

## **Additional Information**

- Multi-purpose blade sharpener with a hard diamond coating.
- Features a reversable sharpening file with round tapered, flat, half round & grooved surfaces.
- Ideal for sharpening a wide variety of tools, knives, fishhooks etc. •
- Tapered end can be used for a variety of uses including removing corrosion from automotive electrical connectors including hard to reach trailer socket connectors.
- · Pen-style design with knurled grip, anodised finish & a pocket clip.