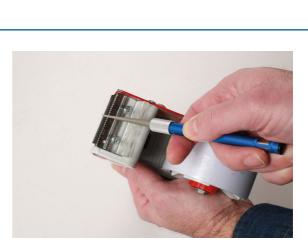

## **Double Ended Diamond Sharpener**

A compact sharpening tool, with a pen-style design, that features a double-ended diamond coated file with round tapered, flat, half round and grooved sharpening surfaces. Suitable for a sharpening a wide range of blades, tools and fishhooks together with cleaning electrical connectors and removing corrosion. Especially useful for cleaning hard to reach trailer socket terminals.

## **Additional Information**

- Multi-purpose blade sharpener with a hard diamond coating.
- Features a reversable sharpening file with round tapered, flat, half round & grooved surfaces.
- Ideal for sharpening a wide variety of tools, knives, fishhooks etc. •
- Tapered end can be used for a variety of uses including removing corrosion from automotive electrical connectors including hard to reach trailer socket connectors.
- · Pen-style design with knurled grip, anodised finish & a pocket clip.