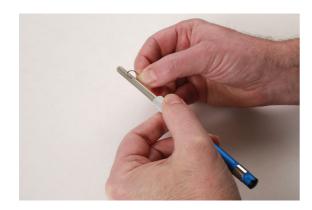

## **Double Ended Diamond Sharpener**

A compact sharpening tool, with a pen-style design, that features a double-ended diamond coated file with round tapered, flat, half round and grooved sharpening surfaces. Suitable for a sharpening a wide range of blades, tools and fishhooks together with cleaning electrical connectors and removing corrosion. Especially useful for cleaning hard to reach trailer socket terminals.

## **Additional Information**

- Multi-purpose blade sharpener with a hard diamond coating.
- Features a reversable sharpening file with round tapered, flat, half round & grooved surfaces.
- Ideal for sharpening a wide variety of tools, knives, fishhooks etc. •
- Tapered end can be used for a variety of uses including removing corrosion from automotive electrical connectors including hard to reach trailer socket connectors.
- · Pen-style design with knurled grip, anodised finish & a pocket clip.