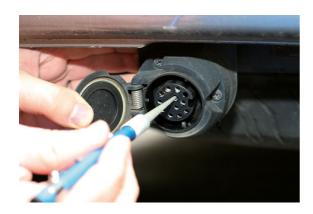

## **Double Ended Diamond Sharpener**

A compact sharpening tool, with a pen-style design, that features a double-ended diamond coated file with round tapered, flat, half round and grooved sharpening surfaces. Suitable for a sharpening a wide range of blades, tools and fishhooks together with cleaning electrical connectors and removing corrosion. Especially useful for cleaning hard to reach trailer socket terminals.

## **Additional Information**

- Multi-purpose blade sharpener with a hard diamond coating.
- Features a reversable sharpening file with round tapered, flat, half round & grooved surfaces.
- Ideal for sharpening a wide variety of tools, knives, fishhooks etc. •
- Tapered end can be used for a variety of uses including removing corrosion from automotive electrical connectors including hard to reach trailer socket connectors.
- · Pen-style design with knurled grip, anodised finish & a pocket clip.